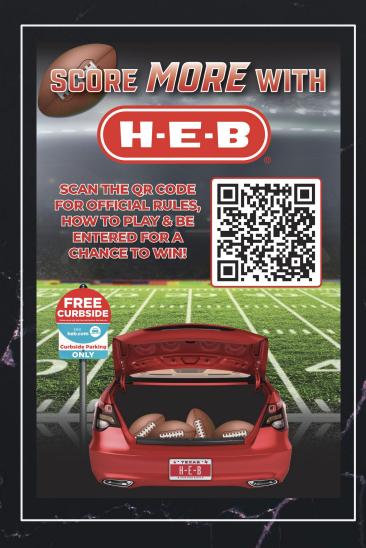

#### **Upon Arrival**

Find the H-E-B activation that looks like this:

Text your Bounce lead that you've arrived and are setting up

#### **All Players Must:**

Scan the QR code on the A Frame sign.
Tell each player it will direct them to a short form for the gift card raffle and rules to play

EVERY PLAYER MUST fill out the form in order to play.