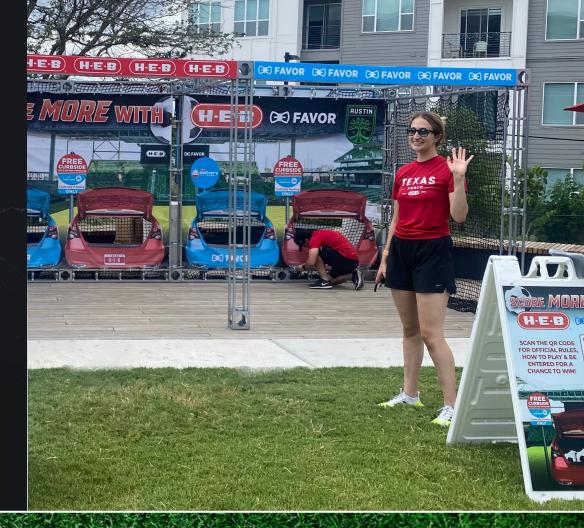

#### **Upon Arrival**

Find the H-E-B activation that looks like this:

Text your Bounce lead that you've arrived and are setting up